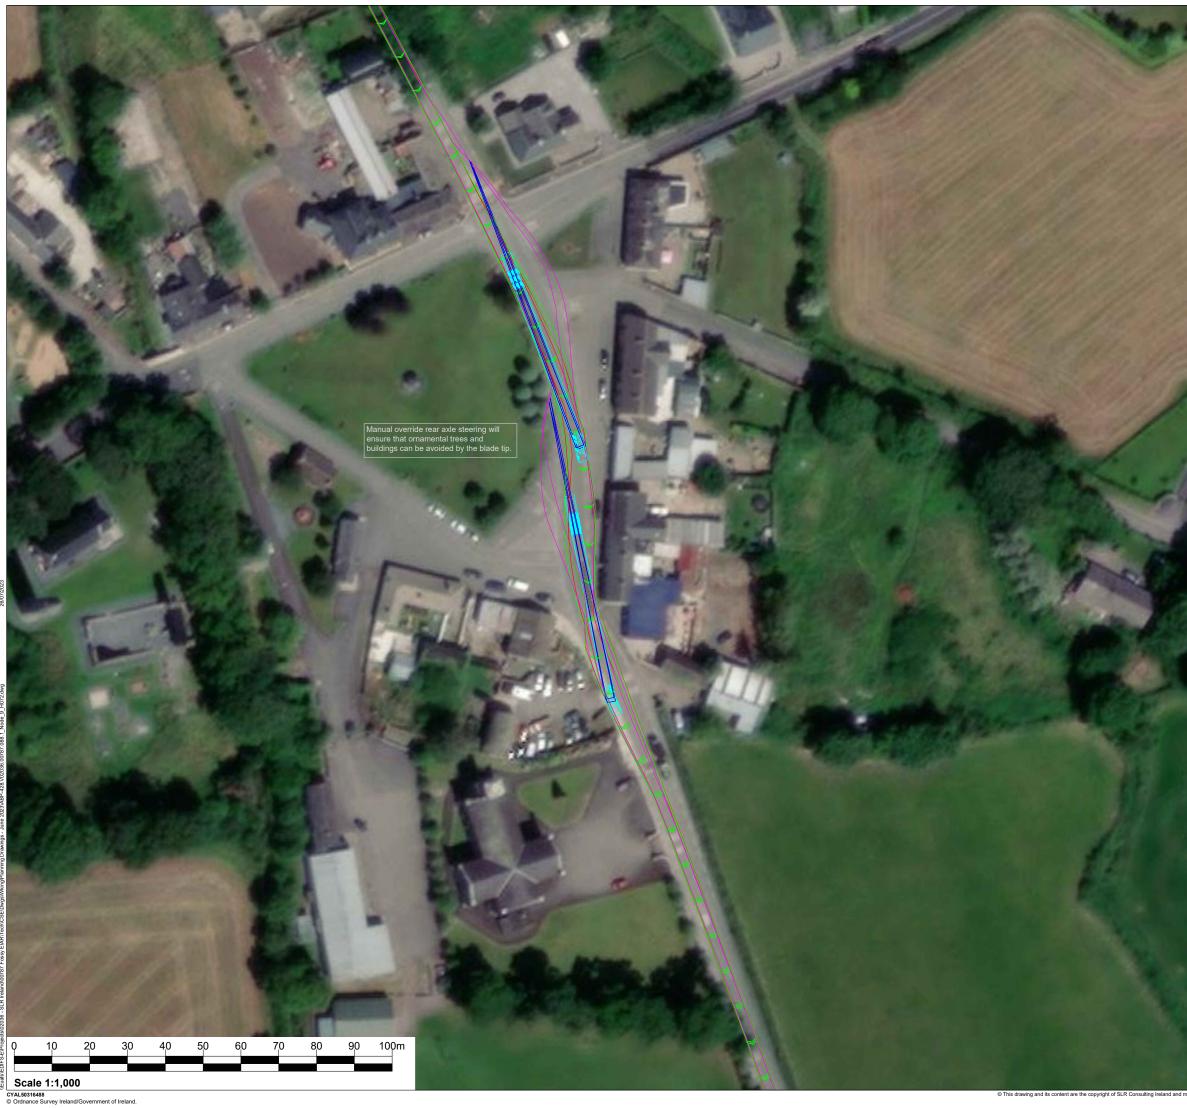

## Notes:

Ν

The software used for the swept path analysis produces a swept path with the trailer following the tractor unit and automatically applying rear axle steering as necessary. it is possible to manually override the rear axle steering, and this has been used to give a comparison. The main aim of manually overriding the rear axle steering is to keep wheels of trailers on tarmac surfaces, thus limiting the amount of overrun surfacing construction being required. Caution is required, as where turns are extreme, manual override of rear axle steering may produce an undeliverable swept path, without the trailer being powered. powered.