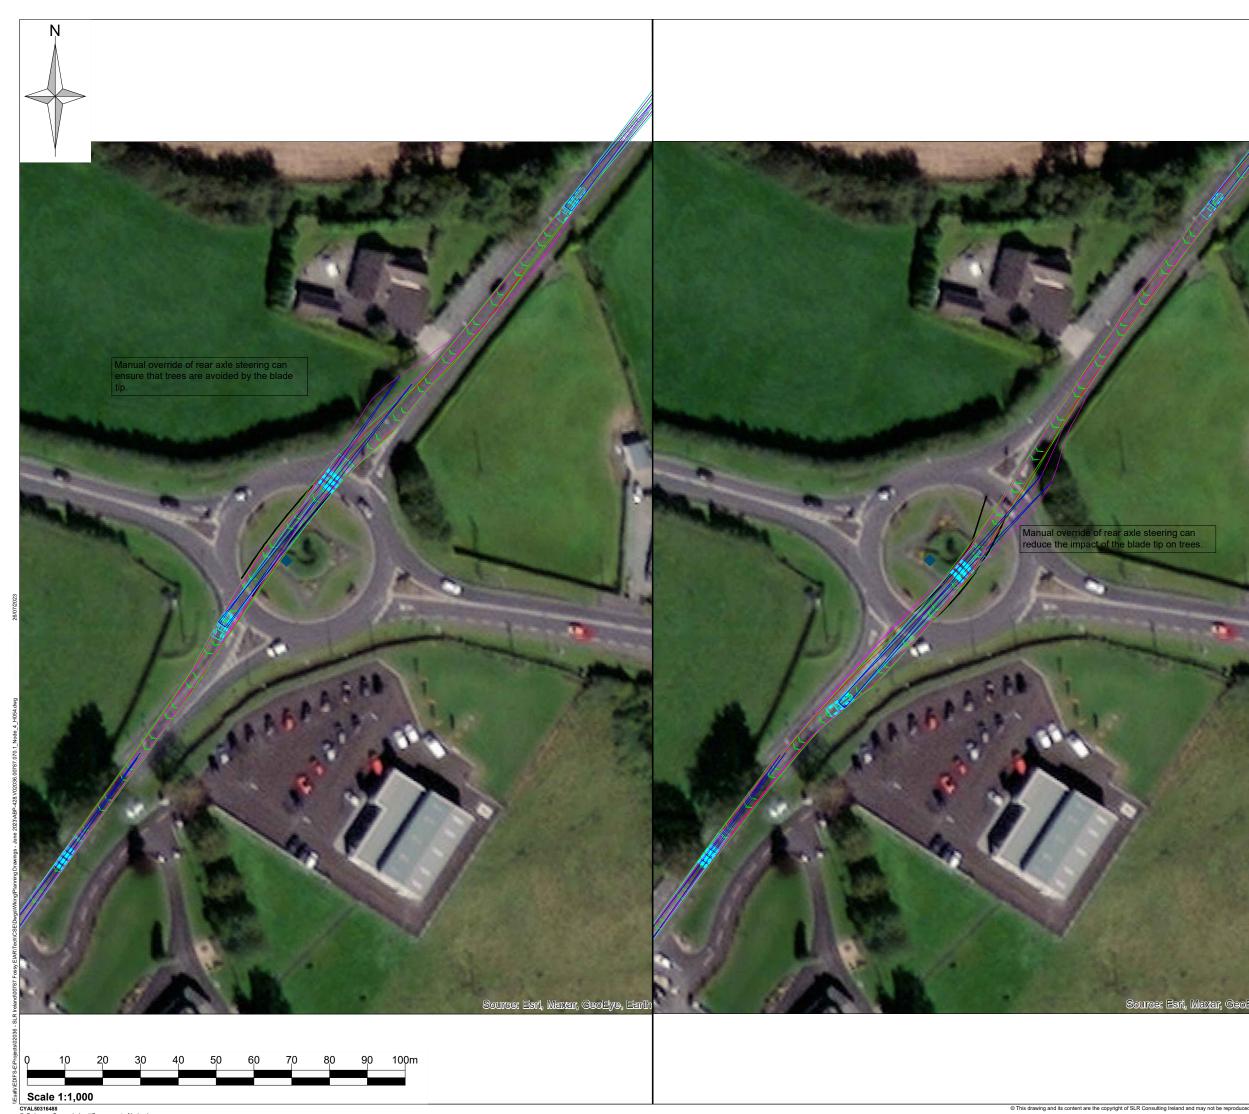

## Notes:

Aerial Imagery Copyright (c) 2022 Microsoft Corporation (c) Maxar (c) CNES (2022) Distribution Airbus DS

The software used for the swept path analysis produces a swept path with the trailer following the tractor unit and automatically applying rear axle steering as necessary. it is possible to manually override the rear axle steering, and this has been used to give a comparison. The main aim of manually overriding the rear axle steering is to keep wheels of trailers on tarmac surfaces, thus limiting the amount of overrun surfacing construction being required. Caution is required, as where turns are extreme, manual override of rear axle steering may produce an undeliverable swept path, without the trailer being powered.