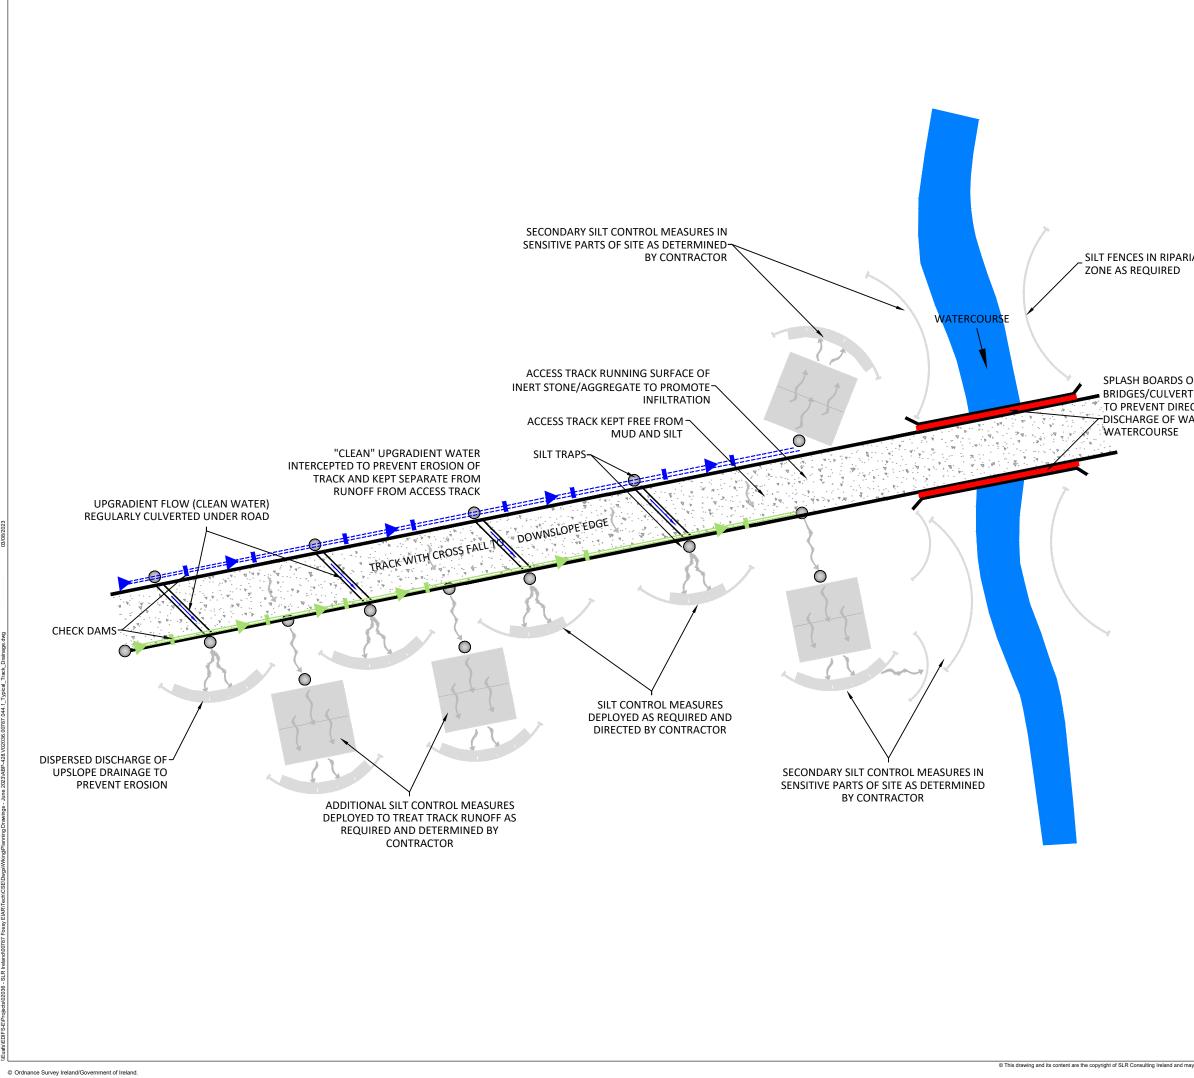

|               | Notes:                                                                         |                                   |               |                |           |                |              |  |
|---------------|--------------------------------------------------------------------------------|-----------------------------------|---------------|----------------|-----------|----------------|--------------|--|
|               |                                                                                |                                   |               |                |           |                |              |  |
|               |                                                                                |                                   |               |                |           |                |              |  |
|               |                                                                                |                                   |               |                |           |                |              |  |
|               |                                                                                |                                   |               |                |           |                |              |  |
|               | Legend:                                                                        |                                   |               |                |           |                |              |  |
|               | SILTY WATER                                                                    |                                   |               |                |           |                |              |  |
|               | CLEAN WATER                                                                    |                                   |               |                |           |                |              |  |
|               | SILT TRAP WITH AGGREGATE OR SAND BAG<br>SURROUND (OR SIMILAR)                  |                                   |               |                |           |                |              |  |
|               | SECON                                                                          | IDARY SILT TRAP WITH SILT FE      |               |                |           |                |              |  |
|               | AND ST                                                                         | RAW BALES (AS REQUIRED)           |               |                |           |                |              |  |
|               |                                                                                |                                   |               |                |           |                |              |  |
|               |                                                                                |                                   |               |                |           |                |              |  |
|               |                                                                                |                                   |               |                |           |                |              |  |
|               |                                                                                |                                   |               |                |           |                |              |  |
| IAN           |                                                                                |                                   |               |                |           |                |              |  |
|               |                                                                                |                                   |               |                |           |                |              |  |
|               |                                                                                |                                   |               |                |           |                |              |  |
|               |                                                                                |                                   |               |                |           |                |              |  |
|               |                                                                                |                                   |               |                |           |                |              |  |
|               |                                                                                |                                   |               |                |           |                |              |  |
| DN            |                                                                                |                                   |               |                |           |                |              |  |
| T CROSSING    |                                                                                |                                   |               |                |           |                |              |  |
| CT<br>ATER TO |                                                                                |                                   |               |                |           |                |              |  |
|               |                                                                                |                                   |               |                |           |                |              |  |
|               |                                                                                |                                   |               |                |           |                |              |  |
|               |                                                                                |                                   |               |                |           |                |              |  |
|               |                                                                                |                                   |               |                |           |                |              |  |
|               |                                                                                |                                   |               |                |           |                |              |  |
|               |                                                                                |                                   |               |                |           |                |              |  |
|               |                                                                                |                                   |               |                |           |                |              |  |
|               |                                                                                |                                   |               |                |           |                |              |  |
|               |                                                                                |                                   |               |                |           |                |              |  |
|               |                                                                                |                                   |               |                |           |                |              |  |
|               | 1 GENERA                                                                       | L UPDATES                         |               | 07/23          | LB        | GO             | SM           |  |
|               |                                                                                |                                   |               | 06/23          | IG        | MM             | CL           |  |
|               | Rev Amendm                                                                     |                                   |               | Date<br>SLR CC | By        | Chk<br>NG IREI | LAND         |  |
|               | SLE CONSULTING IRELAND<br>7 DUNDRUM BUSINESS PARK,<br>WINDY ARBOUR,<br>DUBLIN, |                                   |               |                |           |                | PARK,        |  |
|               | 7.5                                                                            | $\mathbf{D}$                      | R             |                |           | IREL           | AND,<br>N2Y7 |  |
|               | www.slrconsulting.com                                                          |                                   |               |                |           |                |              |  |
|               |                                                                                |                                   |               |                |           |                |              |  |
|               |                                                                                | Drawing Status & Suitability Code |               |                |           |                |              |  |
|               | · · · · · · · · · · · · · · · · · · ·                                          |                                   |               |                |           |                |              |  |
|               |                                                                                |                                   |               |                |           |                |              |  |
|               | COOLGLASS WIND FARM LIMITED                                                    |                                   |               |                |           |                |              |  |
|               |                                                                                |                                   |               |                |           |                |              |  |
|               | Project<br>COOLGLASS WIND FARM                                                 |                                   |               |                |           |                |              |  |
|               |                                                                                |                                   |               |                |           |                |              |  |
|               |                                                                                |                                   |               |                |           |                |              |  |
|               | Drawing Title                                                                  |                                   |               |                |           |                |              |  |
|               | TYPICAL TRACK DRAINAGE -                                                       |                                   |               |                |           |                |              |  |
|               | SCHEMATIC PLAN                                                                 |                                   |               |                |           |                |              |  |
|               | Scale SLR Project No.                                                          |                                   |               |                |           |                |              |  |
|               | N.T.S. @ A3 428.V02036.00787                                                   |                                   |               |                |           |                |              |  |
|               | Designed<br>CL                                                                 | Drawn<br>IG                       | Checked<br>MM |                | Authorise | ed             |              |  |
|               | Date                                                                           | Date                              | Date          |                | Date      |                |              |  |
|               | 06/23                                                                          | 06/23                             | 06/23         |                | 06/2      | 3              |              |  |
|               | Drawing Number Rev.   ABP-428.V02036.00787.044 1                               |                                   |               |                |           |                |              |  |
|               |                                                                                | SLR Consulting Ireland ac         |               | inv amendmi    | ants made | -              |              |  |