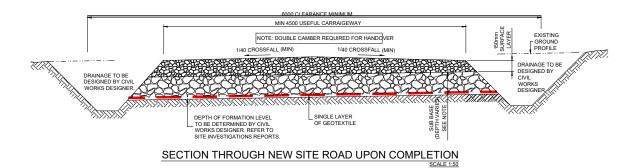

SECTION THROUGH NEW SITE ROAD CONSTRUCTION PHASE (CBR BETWEEN 1% and 2%)



## SECTION THROUGH NEW SITE ROAD CONSTRUCTION PHASE (CBR BETWEEN 2% and 4%)



## ROAD WIDENING ON EXISTING SITE ROADS WHERE REQUIRED CONSTRUCTION PHASE

© This drawing and its content are the copyright of SLR Consulting Ireland and may not be

Legend:

GENERAL UPDATES 07/23 LB GO SM PLANNING APPLICATION 06/23 IG MM CL Date By Chk Auth

www.slrconsulting.com

1 ALL DIMENSIONS ARE IN MILLIMETRES

2. ALL LEVELS ARE SHOWN IN METRES ABOVE ORDNANCE DATUM.

COOLGLASS WIND FARM LIMITED

**COOLGLASS WIND FARM** 

Drawing Title
TYPICAL ROAD CONSTRUCTION DETAILS

| Scale<br>1:50          | @ A3                                           | SLR Project No.<br>428.V02036.00787 |               |  |
|------------------------|-