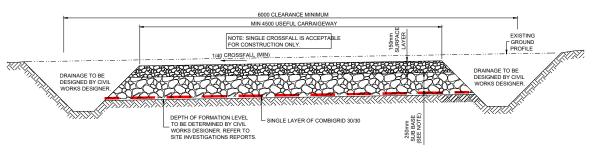

SECTION THROUGH NEW SITE ROAD CONSTRUCTION PHASE (CBR BETWEEN 1% and 2%)



## SECTION THROUGH NEW SITE ROAD CONSTRUCTION PHASE (CBR BETWEEN 2% and 4%)



## ROAD WIDENING ON EXISTING SITE ROADS WHERE REQUIRED CONSTRUCTION PHASE

© This drawing and its content are the copyright of SLR Consulting Ireland and may not be

Legend:

GENERAL UPDATES 07/23 LB GO SM PLANNING APPLICATION 06/23 IG MM CL Date By Chk Auth

www.slrconsulting.com

1 ALL DIMENSIONS ARE IN MILLIMETRES

2. ALL LEVELS ARE SHOWN IN METRES ABOVE ORDNANCE DATUM.

COOLGLASS WIND FARM LIMITED

**COOLGLASS WIND FARM** 

Drawing Title
TYPICAL ROAD CONSTRUCTION DETAILS

| Scale<br>1:50          | @ A3                                           | SLR Project No.<br>428.V02036.00787 |               |  |
|------------------------|------------------------------------------------|------------------------------