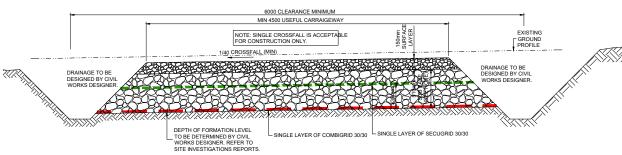

SECTION THROUGH NEW SITE ROAD CONSTRUCTION PHASE (CBR BETWEEN 1% and 2%)



## SECTION THROUGH NEW SITE ROAD CONSTRUCTION PHASE (CBR BETWEEN 2% and 4%)



## ROAD WIDENING ON EXISTING SITE ROADS WHERE REQUIRED CONSTRUCTION PHASE

© This drawing and its content are the copyright of SLR Consulting Ireland and may not be

Legend:

GENERAL UPDATES 07/23 LB GO SM PLANNING APPLICATION 06/23 IG MM CL Date By Chk Auth

www.slrconsulting.com

1 ALL DIMENSIONS ARE IN MILLIMETRES

2. ALL LEVELS ARE SHOWN IN METRES ABOVE ORDNANCE DATUM.

COOLGLASS WIND FARM LIMITED

**COOLGLASS WIND FARM** 

Drawing Title
TYPICAL ROAD CONSTRUCTION DETAILS

| Scale<br>1:50          | @ A3                                           | SLR Project No.<br>428.V02036.00787 |               |  |
|------------------------|---