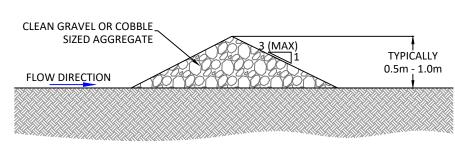

## TYPIĊALLY 0.5m - 1.0m

## IN CHANNEL ROCK CHECK DAM ELEVATION

## IN CHANNEL ROCK CHECK DAM SECTION

STRAW BALE TEMPORARY SILT TRAP (FROM WIND FARM CONSTRUCTION GOOD PRACTICE GUIDE)

**EXAMPLE OF SILT FENCE** 

TYING-OFF AND

**FABRIC** 

SILT FENCE FABRIC

100 X 100mm TRENCH