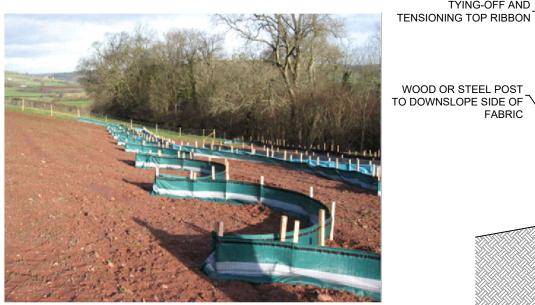

**EXAMPLE OF INSTALLED SILT FENCING** 

## IN CHANNEL ROCK CHECK DAM SECTION

STRAW BALE TEMPORARY SILT TRAP (FROM WIND FARM CONSTRUCTION GOOD PRACTICE GUIDE)

**EXAMPLE OF SILT FENCE** 

TYING-OFF AND

**FABRIC** 

SILT FENCE FABRIC

100 X 100mm TRENCH