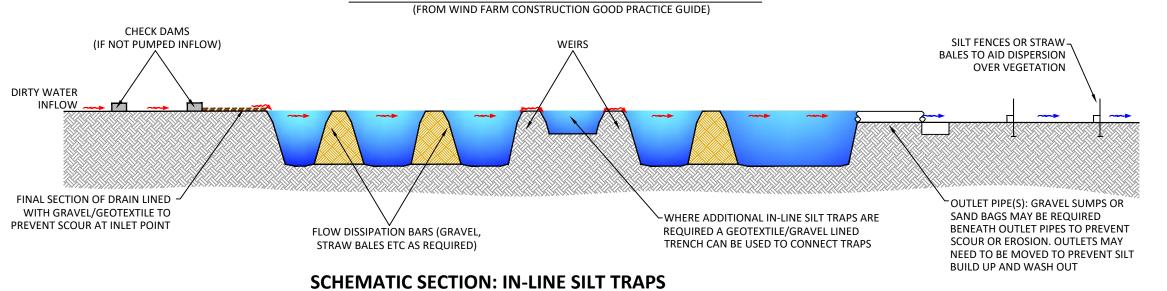

BACKFILLED AND COMPACTED, BURYING 150mm OF SILT FENCE IN "L" SHAPE

**EXAMPLE OF CONSTRUCTED IN-LINE SILT TRAPS** 

TYPICALLY 0.5m - 1.0m

IN CHANNEL SAND BAG CHECK DAM SECTION

GENERAL UPDATES 07/23 LB GO SM PLANNING APPLICATION 06/23 IG MM CL Date By Chk Auth