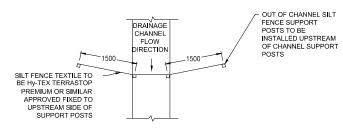

PLAN ON SILT FENCE AT DRAINAGE CHANNEL

DETAIL B

ANUTION
STONE, ENSURE THAT ON,
NOT BYPASSED BY FLOWS.
AS EITHER DETAIL A OF DETAIL B

SILT FENCE TEXTILE TO BE EITHER EMBEDDED INTO GROUND (SEE DETAIL A) OR

SILT FENCE TEXTILE TO BE Hy-TEX TERRASTOP PREMIUM OR SIMILAR APPROVED FIXED TO UPSLOPE SIDE OF SUPPORTING SLOPES UNDISTURBED VEGETATED AREA SILT FENCE TEXTILE TO BE ANCHORED USING CLEAN DRAINAGE STONE (MIN ANCHORAGE LENGTH TO BE 200mm) AREA BEHIND SILT FENCE TO BE MANTAINED REGULARLY AND SILT REMOVED AND BURIED