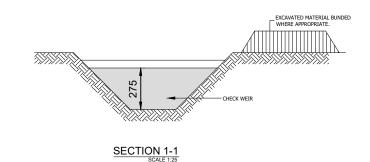

SILT FENCE -SURFACE WATER FANS OUT PRIOR TO BUFFER AREA & SILT FENCE BASE CONSTRUCTED OF HARDCORE MATERIAL

> TRACKSIDE DISPERSAL BUFFERED OUTFALL DETAIL

GENERAL UPDATES 07/23 LB GO SM 06/23 IG MM CL PLANNING APPLICATION Date By Chk Auth