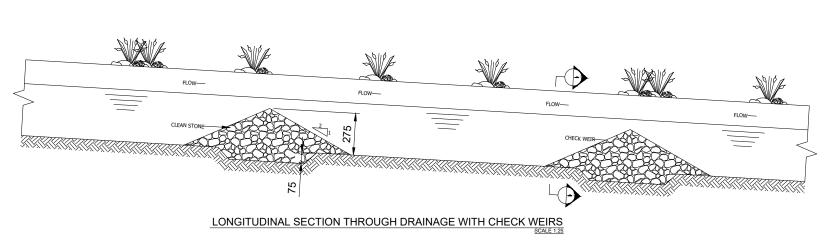

SILT FENCE -SURFACE WATER FANS OUT PRIOR TO BUFFER AREA & SILT FENCE BASE CONSTRUCTED OF HARDCORE MATERIAL

> TRACKSIDE DISPERSAL BUFFERED OUTFALL DETAIL

GENERAL UPDATES 07/23 LB GO SM 06/23 IG MM CL PLANNING APPLICATION Date By Chk Auth