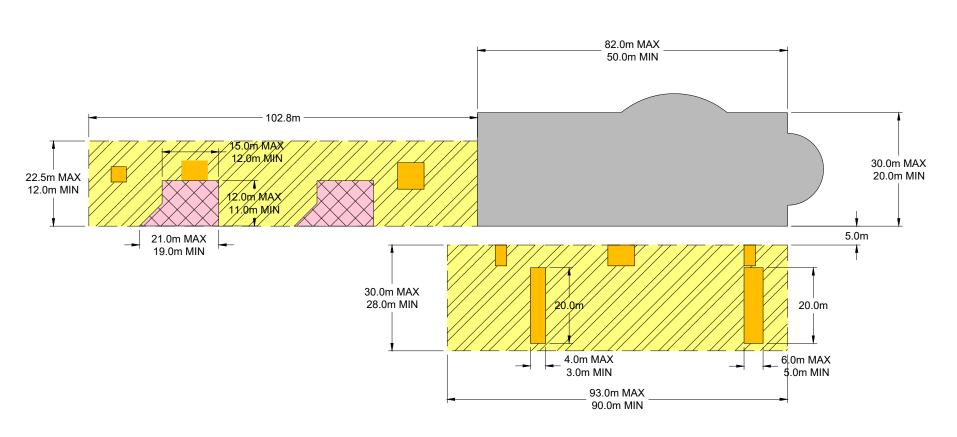

## HARDSTANDING LAYOUT

Scale 1:1,000

- CONFIGURATION OF SUBSTATION EQUIPMENT AND INFRASTRUCTURE IS SUBJECT TO ESB AND EIRGRID DESIGN APPROVAL.
   THE PROPOSED SUBSTATION LAYOUT SHOULD BE USED FOR PLANNING PURPOSES ONLY.
   THIS DRAWING IS TO BE READ IN CONJUNCTION WITH RELEVANT DRAWINGS, SPECIFICATION AND REPORTS.
   DIMENSIONS ARE IN MILLIMETERS, UNLESS NOTED OTHERWISE.
   DRAWINGS ARE NOT TO BE SCALED USED FIGURED DIMENSIONS ONLY.

Legend:

AREAS TO BE CLEARED - FLAT AND FREE OF OBSTACLES - TEMPORARY CONSTRUCTION WORKS  $\ensuremath{\mathsf{NORKS}}$ 

07/23 LB GO SM 1 GENERAL UPDATES PLANNING APPLICATION 06/23 IG MM CL Date By Chk Auth