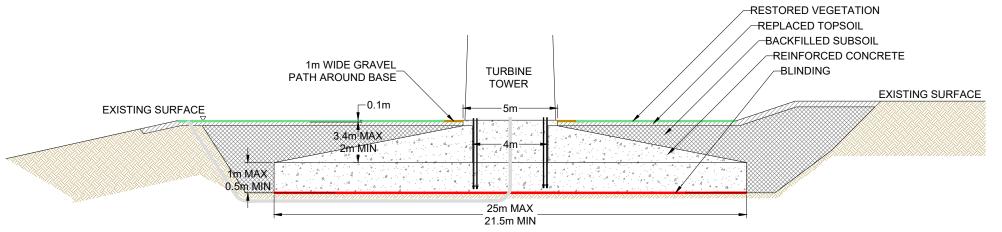

## **TYPICAL TURBINE FOUNDATION SECTION**

1. ALL DIMENSIONS ARE IN METRES. 2. ALL LEVELS ARE SHOWN IN METRES ABOVE ORDNANCE DATUM. Legend:

| 0                    | PLANNING APPLICATION | 06/23 |    | MM  |      |
|----------------------|----------------------|-------|----|-----|------|
| Rev                  | Amendments           | Date  | Ву | Chk | Auth |
| SLR CONSULTING IRELA |                      |       |    |     |      |