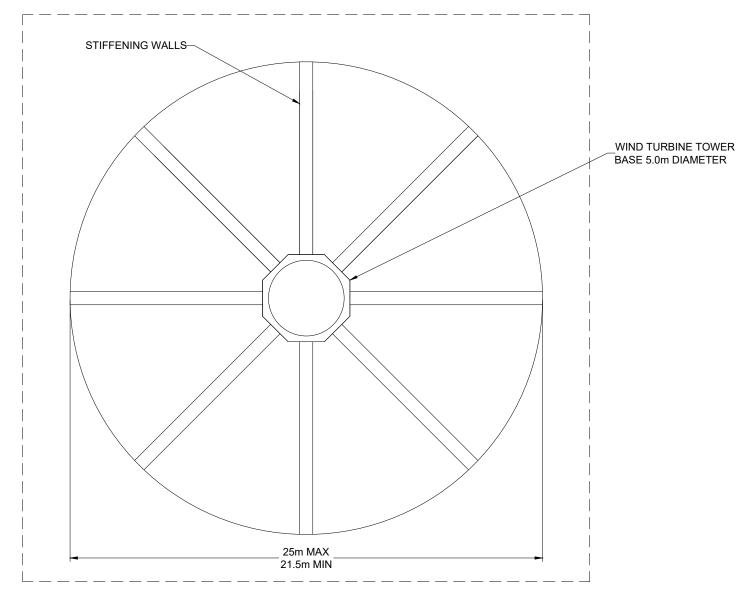

## **TYPICAL TURBINE FOUNDATION LAYOUT PLAN**



## **TYPICAL TURBINE FOUNDATION SECTION**



1. ALL DIMENSIONS ARE IN METRES. 2. ALL LEVELS ARE SHOWN IN METRES ABOVE ORDNANCE DATUM. Legend:

| 0                    | PLANNING APPLICATION | 06/23 |    | MM  |      |
|----------------------|----------------------|-------|----|-----|------|
| Rev                  | Amendments           | Date  | Ву | Chk | Auth |
| SLR CONSULTING IRELA |                      |       |    |     |      |

www.slrconsulting.com

Drawing Status & Suitability Code

COOLGLASS WIND FARM LIMITED

Project COOLGLASS WIND FARM

Drawing Title
TYPICAL TURBINE FOUNDATION DETAILS

| 1:200          | @ A3       | SLR Project No.<br>428.V02036.00787 |               |  |  |
|----------------|------------|--------------------